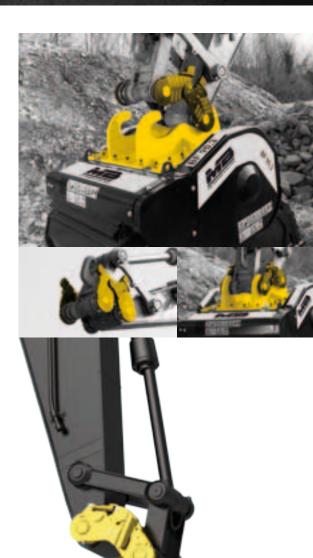

# UNIVERSAL QUICK COUPLING MB-A

Available in mechanical and hydraulic, it is one of the numerous inventions and patents currently held by MB.

#### **IMPROVED GEOMETRY**

The shorter distance between the boom and the equipment used reduces the load on the boom.

#### **REDUCES STRESS ON THE EXCAVATOR**

Our quick coupler reduces weight and strain on the excavator arm by 50% compared to the traditional quick coupler.

### FAST AND VERSATILE

The quick coupler gives the ability to quickly attach the equipment both front facing or back facing.

| MB HYDRAULIC QUICK COUPLING "MALE" | <u>_</u>     |
|------------------------------------|--------------|
| MB-AH400                           | 12 - 15 Ton. |
| MB-AH420                           | 15 - 18 Ton. |
| MB-AH450                           | 18 - 24 Ton. |
| MB-AH480                           | 24 - 29 Ton. |
| MB-AH530                           | 29 - 40 Ton. |

The choice of the MB quick coupler must be made according to the tonnage of the machine on which it will be installed and in function of the distance between the pins of the excavator arm ("C" in the data sheet 01).

(The specific code with which MB couplings are defined is in fact relative to the fixed center distance. Example: MB-A450, means that the fixed distance of the male quick coupler has a measurement of 450 mm).