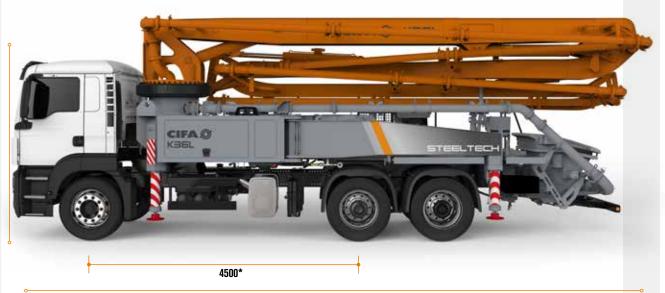

#### **Optional Easytronic Gold**

Lsc Safe boom operation is guaranteed when two, three or four outriggers are fully opened.

Total weight less than 26 tons, payload to the user always available.

Super compact machine mounted on 6x4 4500\* wheelbase trucks for excellent maneuverability.

Contained stabilisation dimensions for easy placement in all types of job sites.