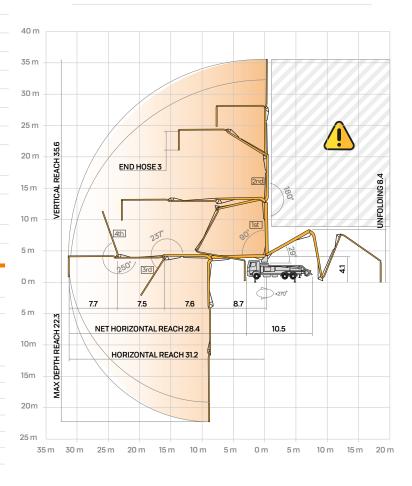

#### Placing boom technical data

|                                                        |    | B4Z 36/32 |
|--------------------------------------------------------|----|-----------|
| Pipeline diameter                                      | mm | 125       |
| Max. vertical reach                                    | m  | 35.6      |
| Max. horizontal distance (from center of slewing axis) | m  | 31.2      |
| Net horizontal reach                                   | m  | 28.4      |
| Min. unfolding height                                  | m  | 8.4       |
| Sections number                                        |    | 4         |
| 1st section opening angle                              |    | 90°       |
| 2nd section opening angle                              |    | 180°      |
| 3rd section opening angle                              |    | 237°      |
| 4th section opening angle                              |    | 250°      |
| Rotating angle                                         |    | +/-270°   |
| End hose                                               | m  | 3         |