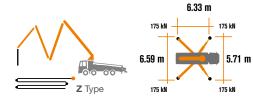

Contained stabilisation dimensions for easy placement in all types of job sites.