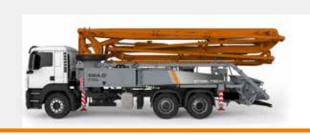

## K36L

11259\*

\* Technical data and features subject to change without notice

**Control System with pumping unit HP1608EC** 