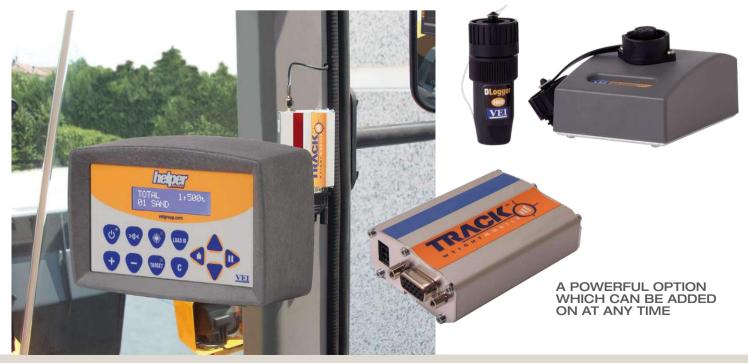

## WIRELESS CONNECTIVITY MAKES IT EVEN MORE INTERESTING

MONITOR THE TRUCKS LOADING AND INVENTORY WITH PLUG & PLAY PORTABLE MEMORY OR WIRELESS

Transfer your daily trucks loading with Dlogger pocket memory or use the TRACKWEIGHT cellular modem to wireless connect you into your job site.

Data are packed into VEI ipot Lite data management software from where you can analyze your sales, inventory, make reports and much more.

Get information on the top products

**OTHER VEI APPLICATIONS** 

WORLDWIDE NETWORK 50 TRAINED DISTRIBUTORS IN 50 COUNTRIES THOUSANDS OF SYSTEMS INSTALLED PROVIDING CUSTOMER SUPPORT AND ON-SITE TRAINING SINCE 1986