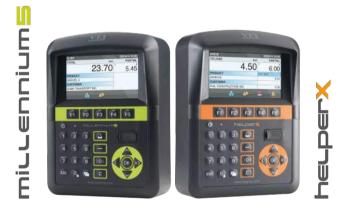

### THE MOST SIMPLE SOLUTION

LOAD YOUR TRUCKS OR MOVE YOUR INVENTORY WITHOUT GUESS

The most simple and cost-effective solution combined with VEI weighing technology makes it the ideal tool for primary weighing requirements. With its small size it can be fitted into the most convenient spot in the cabin.

# MINI, ROBUST AND ACCURATE

Mini but strong with all the credentials for an accurate weighing

- High precision
- Minimum components with no junction boxes
- Prevent overloading/underloading
- Target and Incremental Weighing
- Product loadout tracking
- Truck load printout
- One Recipe for mixing operations