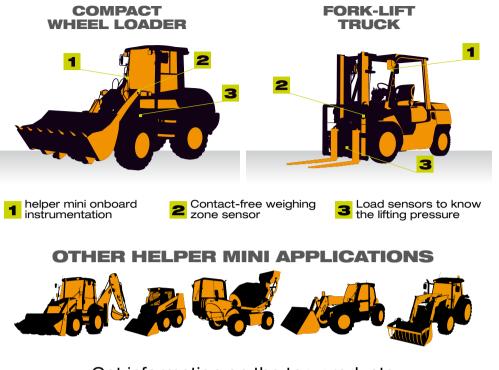

ONBOARD WEIGHING SOLUTIONS FOR COMPACT MACHINES

HELPER MINI IS A COST EFFECTIVE TOOL TO RELY ON