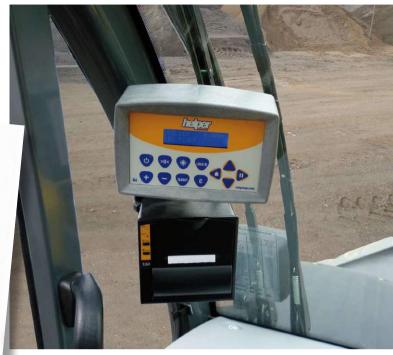

#### **FEATURES**

In-motion weighing Accuracy of 0 to ± 1% Real-time bucket tip off Product listing Product production recording Load ID listing with targets One loader calibration Blending 4000kg/8.800lb maximum capacity Two calibrations now available **Options:** High speed thermal printer

ipot Lite Payload Management Software with DLogger memory stick

Wireless communication using 21RFLINK