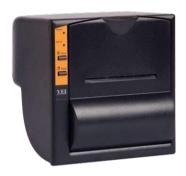

# **EASY PLUG AND PLAY PRINTOUT**

HIGH SPEED THERMAL PRINTING FOR YOUR TRUCKS LOAD OUT RECEIPTS

The Printer is Plug and Play for an easy add-on. Print your truck loads right on the spot!

Printouts available are:

- Truck load out
- Recipe loading
- Products sales overall total