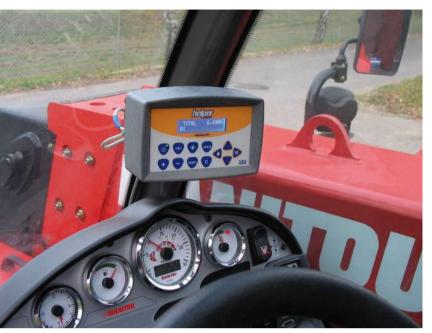

### THE MOST SIMPLE SOLUTION

LOAD YOUR TRUCKS OR MOVE YOUR INVENTORY WITHOUT GUESS

The most simple and cost-effective solution combined with VEI weighing technology makes it the ideal tool for primary weighing requirements. With its small size it can be fitted into the most convenient spot in the cabin.

# MINI, ROBUST AND ACCURATE

Mini but strong with all the credentials for an accurate weighing

- High precision
- Minimum components with no junction boxes
- Prevent overloading/underloading
- Target and Incremental Weighing
- Product loadout tracking
- Truck load printout
- One Recipe for mixing operations

HELPER MINI IS A COST EFFECTIVE TOOL TO RELY ON