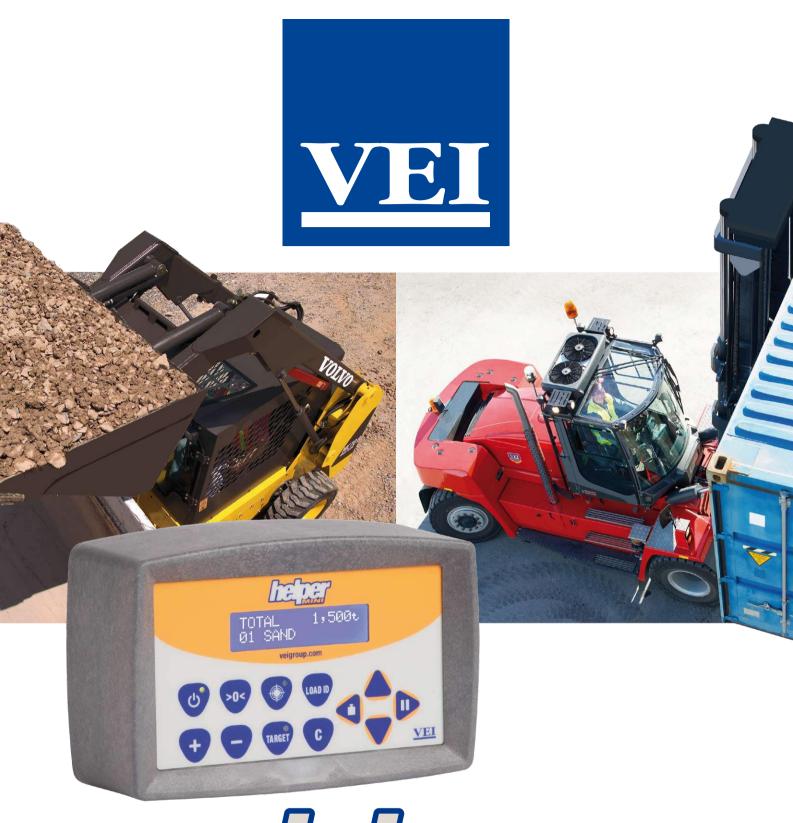

ONBOARD WEIGHING SOLUTIONS FOR COMPACT MACHINES

### THE MOST SIMPLE SOLUTION

LOAD YOUR TRUCKS OR MOVE YOUR INVENTORY WITHOUT GUESS

The most simple and cost-effective solution combined with VEI weighing technology makes it the ideal tool for primary weighing requirements. With its small size it can be fitted into the most convenient spot in the cabin.

- Blue/White LCD dispaly
- User friendly interface
- Pocket memory stick writer
- Wireless connectiity
- Plug and play connection with the printer
- Easy mounting and positioning

#### **FEATURES**

In-motion weighing Accuracy of 0 to ± 1% Real-time bucket tip off Product listing Product production recording Load ID listing with targets One loader calibration Blending 4000kg/8.800lb maximum capacity Two calibrations now available **Options:** High speed thermal printer

# MINI, ROBUST AND ACCURATE

Mini but strong with all the credentials for an accurate weighing

- High precision
- Minimum components with no junction boxes
- Prevent overloading/underloading
- Target and Incremental Weighing
- Product loadout tracking
- Truck load printout
- One Recipe for mixing operations

HELPER MINI IS A COST EFFECTIVE TOOL TO RELY ON